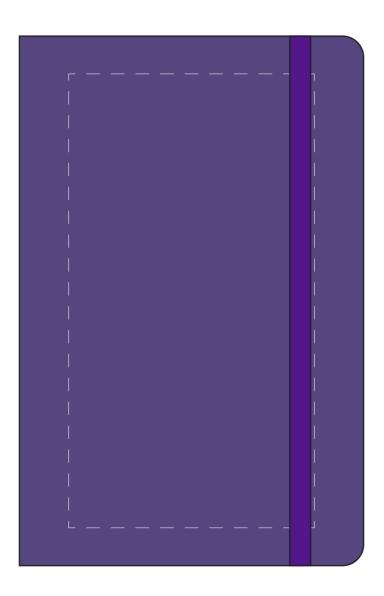

## **ARTWORK PROOF**

| Date     | 00/00/2020          |  |  |  |
|----------|---------------------|--|--|--|
| CRM:     | 00000               |  |  |  |
| Product: | Abbey Mini Notebook |  |  |  |
| Code:    | 401022              |  |  |  |
| Colour:  | purple              |  |  |  |

Print Area: 65mm x 120mm

| F | ARTWORK CONCERNS |  |  |  |  |  |  |
|---|------------------|--|--|--|--|--|--|
| Γ |                  |  |  |  |  |  |  |
| l |                  |  |  |  |  |  |  |
| l |                  |  |  |  |  |  |  |
| l |                  |  |  |  |  |  |  |
| L |                  |  |  |  |  |  |  |